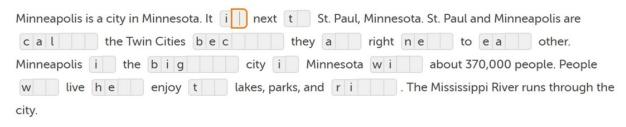

## Type the missing letters to complete the text below

Question 4

The accents that you hear are American, if you're not familiar with this accent then start watching American TV and film or listening to an American podcast.